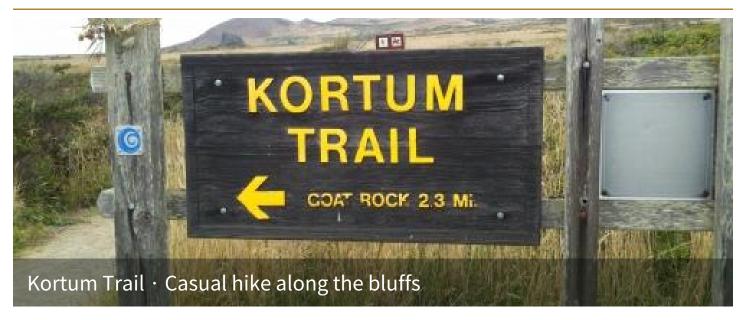

am to 10 am

Coastal Drive - Goat Rock and Bodega Bay · Walk along the beach

Kortum Trail · Casual hike along the bluffs Spud Point Crab Company · Lunch at 12 pm

Freestone Artisan Cheese Shop · Coastal drive stop at 1pm